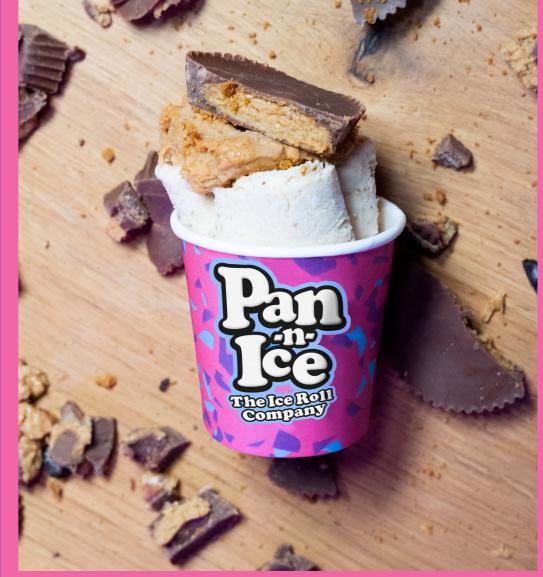

## **Naughtily Nutty**

1 Reese's Peanut Cup
1 teaspoon of peanut butter
50ml/1.7fl oz of our ice cream mix