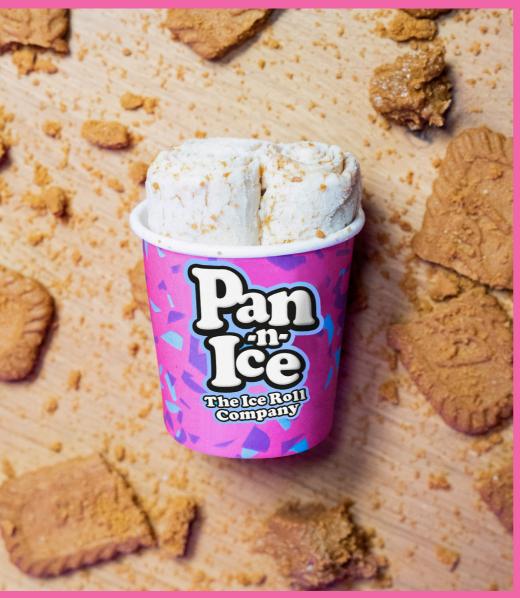

## **Beautiful Biscoff**

1 Biscoff biscuit
1 teaspoon of Lotus Biscoff spread
50ml/1.7fl oz of our ice cream mix