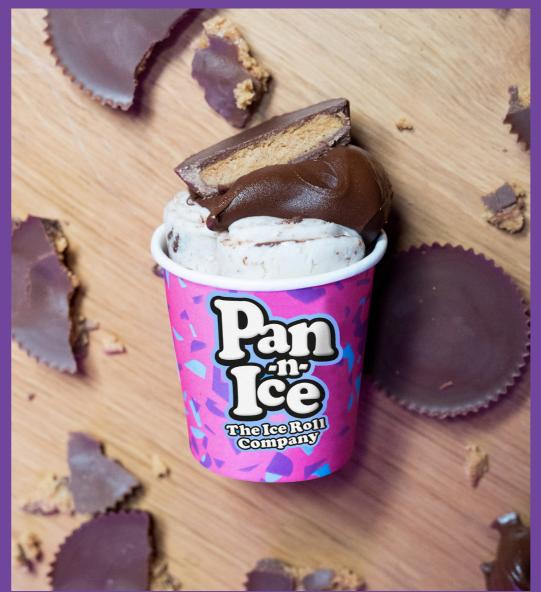

## **Naughtily Nutty**

1 Reese's Peanut Cup
1 teaspoon of peanut butter
50ml/1.7fl oz of our ice cream mix

### Cocoa-Nuts

1 Reese's Peanut Cup
1 teaspoon of Nutella
50ml/1.7fl oz of our ice cr<u>eam mix</u>

Get creative making your own flavours, upload your photo to Instagram and tag us in your creation @Pan\_n\_Ice