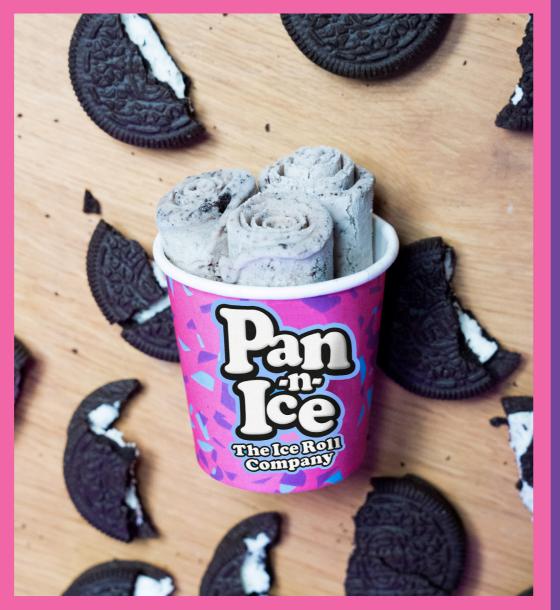

## **Beautiful Biscoff**

1 Biscoff biscuit
1 teaspoon of Lotus Biscoff spread
50ml/1.7fl oz of our ice cream mix



## You Know You Want It

1 Oreo 1 teaspoon of Nutella 50ml/1.7fl oz of our ice cream mix



## **Naughtily Nutty**

1 Reese's Peanut Cup
1 teaspoon of peanut butter
50ml/1.7fl oz of our ice cream mix



# A Few of Your 5 a Day

1/4 Banana 1 Strawberry 50ml/1.7fl oz of our ice cr<u>eam mix</u>



### Cookies-n-Cream

1 Oreo 50ml/1.7fl oz of our ice cream mix



### Cocoa-Nuts

1 Reese's Peanut Cup
1 teaspoon of Nutella
50ml/1.7fl oz of our ice cr<u>eam mix</u>



Get creative making your own flavours, upload your photo to Instagram and tag us in your creation @Pan\_n\_Ice

#### Hire us for your next event!

We offer an exciting range of services and events, and what a way to amaze your guests with your very own official Pan-n-lce parlour! Head to the events section on our website for a bespoke quote now!