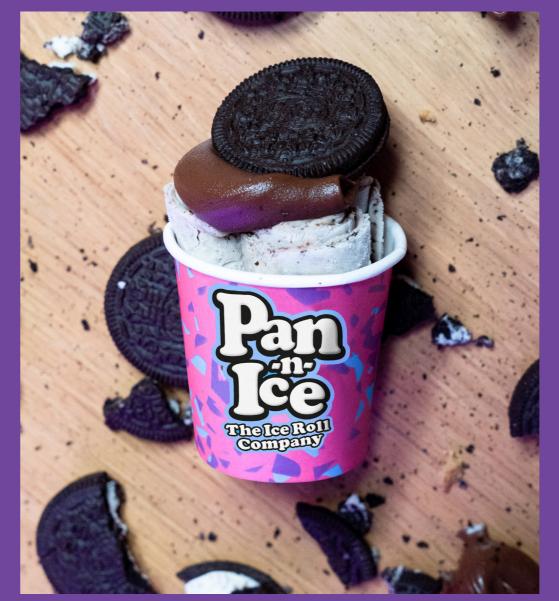

## You Know You Want It

1 Oreo 1 teaspoon of Nutella 50ml/1.7fl oz of our ice cream mix